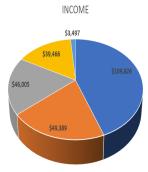

## Your **Dollars** Count!

Events 44% Individual Donors 20% Foundations & Grants 19% In-Kind 16% **Business 1%** 

**EXPENSES** 

Programs 80% Marketing/Fundraising 12% Administration 8%