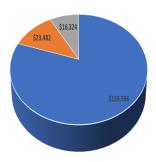

## Your **Dollars** Count!

Events 44% Individual Donors 20% Foundations & Grants 19% In-Kind 16% **Business 1%** 

**EXPENSES** 

Programs 80% Marketing/Fundraising 12% Administration 8%